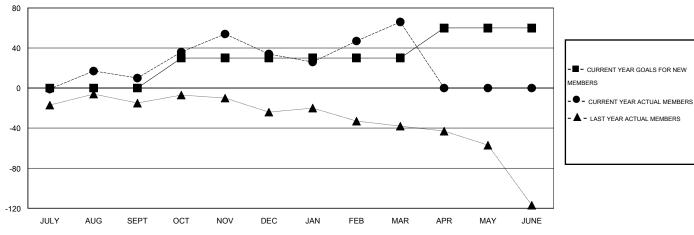

### GOALS AND ACTUAL MEMBERS CUMULATIVE

| DROPPED CLUBS: 1  DROPPED MEMBERS |           | 27 CLUBS OF 50 ADDED 1 OR MORE<br>NEW MEMBERS |                                       | (78.70%)<br>(21.30%) |
|-----------------------------------|-----------|-----------------------------------------------|---------------------------------------|----------------------|
| DECEASED CLUB CANCELLED           | 9         | CLICK HERE FOR HEALTH ASSESSMENT DATA         | FAMILY UNIT MEMBERS HEAD OF HOUSEHOLD | 156<br>77            |
| OTHER TOTAL                       | 95<br>104 |                                               | NON-HEAD OF HOUSEHOLD                 | 79                   |

#### LOCATION ALABAMA

 $\mathsf{GMT}\;\mathsf{CA}\;1$ 

|                       |                  | Clubs     |                  |                  |                       |                    | Members                             |                    |                  |
|-----------------------|------------------|-----------|------------------|------------------|-----------------------|--------------------|-------------------------------------|--------------------|------------------|
| RESULTS FOR 2015-2016 |                  |           |                  |                  | RESULTS FOR 2015-2016 |                    |                                     |                    |                  |
| QUARTER               | NEW CLUB<br>GOAL | NEW CLUBS | DROPPED<br>CLUBS | NET<br>GAIN/LOSS | QUARTER               | NEW MEMBER<br>GOAL | CHARTER AND<br>NEW MEMBERS<br>ADDED | DROPPED<br>MEMBERS | NET<br>GAIN/LOSS |
| JULY/AUG/SEPT         | 0                | 0         | 0                | 0                | JULY/AUG/SEPT         | 0                  | 35                                  | 25                 | 10               |
| OCT/NOV/DEC           | 1                | 2         | 0                | 2                | OCT/NOV/DEC           | 30                 | 58                                  | 34                 | 24               |
| JAN/FEB/MAR           | 0                | 1         | 1                | 0                | JAN/FEB/MAR           | 0                  | 77                                  | 45                 | 32               |
| APR/MAY/JUNE          | 1                | 0         | 0                | 0                | APR/MAY/JUNE          | 30                 | 0                                   | 0                  | 0                |