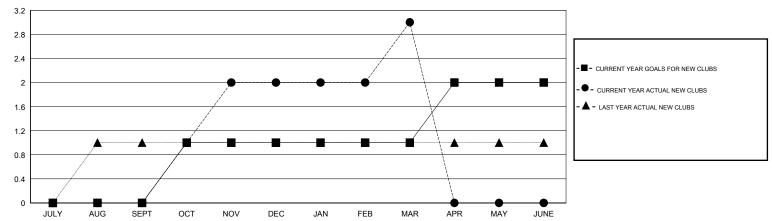

### GOALS AND ACTUAL NEW CLUBS CUMULATIVE

#### LOCATION ALABAMA

 $\mathsf{GMT}\;\mathsf{CA}\;1$ 

|                       |                  | Clubs     |                  |                  |                       |                    | Members                             |                    |                  |
|-----------------------|------------------|-----------|------------------|------------------|-----------------------|--------------------|-------------------------------------|--------------------|------------------|
| RESULTS FOR 2015-2016 |                  |           |                  |                  | RESULTS FOR 2015-2016 |                    |                                     |                    |                  |
| QUARTER               | NEW CLUB<br>GOAL | NEW CLUBS | DROPPED<br>CLUBS | NET<br>GAIN/LOSS | QUARTER               | NEW MEMBER<br>GOAL | CHARTER AND<br>NEW MEMBERS<br>ADDED | DROPPED<br>MEMBERS | NET<br>GAIN/LOSS |
| JULY/AUG/SEPT         | 0                | 0         | 0                | 0                | JULY/AUG/SEPT         | 0                  | 35                                  | 25                 | 10               |
| OCT/NOV/DEC           | 1                | 2         | 0                | 2                | OCT/NOV/DEC           | 30                 | 58                                  | 34                 | 24               |
| JAN/FEB/MAR           | 0                | 1         | 1                | 0                | JAN/FEB/MAR           | 0                  | 77                                  | 45                 | 32               |
| APR/MAY/JUNE          | 1                | 0         | 0                | 0                | APR/MAY/JUNE          | 30                 | 0                                   | 0                  | 0                |